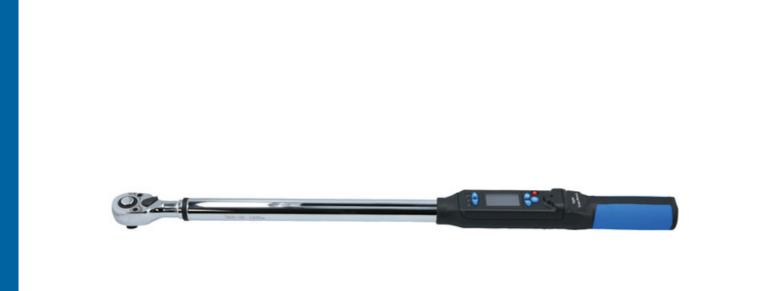

## Digital Torque & Angle Wrench 1/2"D 68 - 340Nm

Many modern torque applications require a torque and angle setting to be applied. Traditionally this means the use of 2 separate devices, including an often difficult to set up angle protractor. The Laser range of digital torgue & angle wrenches show both the torgue value and the angle applied simultaneously. This is a real time saver, with no need for 2 separate tools, speeding up the torqueing process. In addition, the internal memory function allows the user to store pre-set torque values and to store the results of each individual torgue application. Ideal for engineering audits and for creating records.

## **Additional Information**

- Bi-directional torque, displays torque & angle simultaneously. Accuracy CW +/- 2%, CCW +/- 2.5%, resolution 0.1Nm (0.1lb-ft).
- 36 teeth ratchet mechanism; 1/2"D x 650mm long.
- Units: Nm, kg-m, lb-ft, lb-in, 0-360° angle range.
- Pre-set torque function (10 x pre-sets), memory function (100 x torque, 50 x angle). LED & buzzer alert, back light, and peak/trace mode.