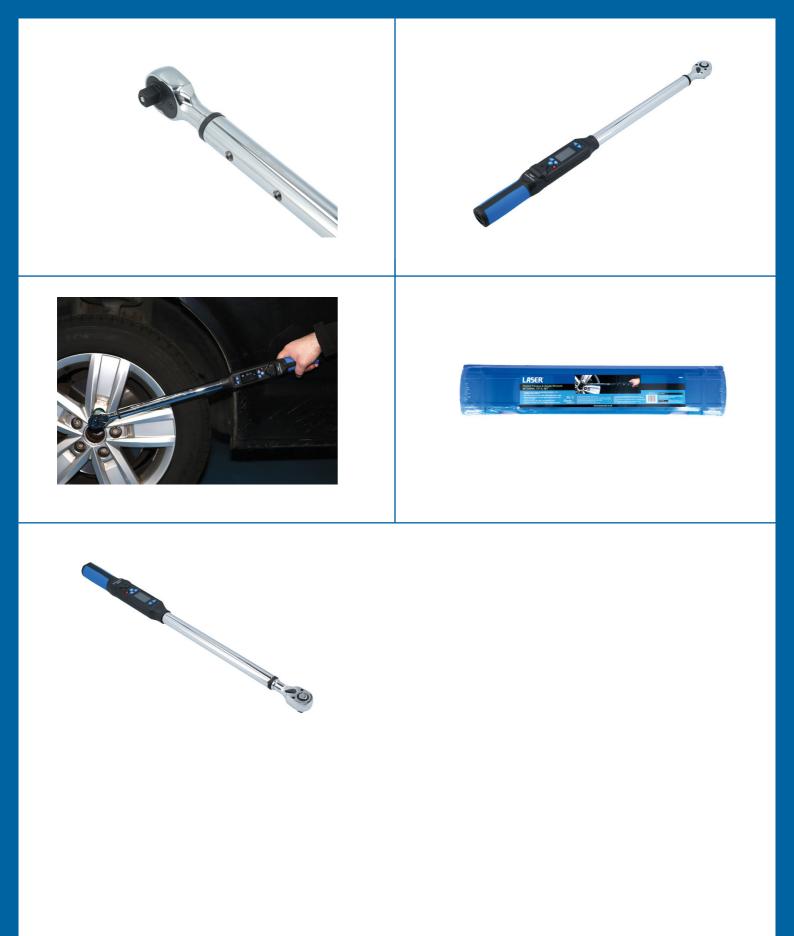

## Digital Torque & Angle Wrench 1/2"D 68 - 340Nm

Many modern torque applications require a torque and angle setting to be applied. Traditionally this means the use of 2 separate devices, including an often difficult to set up angle protractor. The Laser range of digital torgue & angle wrenches show both the torgue value and the angle applied simultaneously. This is a real time saver, with no need for 2 separate tools, speeding up the torqueing process. In addition, the internal memory function allows the user to store pre-set torque values and to store the results of each individual torgue application. Ideal for engineering audits and for creating records.

## **Additional Information**

- Bi-directional torque, displays torque & angle simultaneously. Accuracy CW +/- 2%, CCW +/- 2.5%, resolution 0.1Nm (0.1lb-ft).
- 36 teeth ratchet mechanism; 1/2"D x 650mm long.
- Units: Nm, kg-m, lb-ft, lb-in, 0-360° angle range.
- Pre-set torque function (10 x pre-sets), memory function (100 x torque, 50 x angle). LED & buzzer alert, back light, and peak/trace mode.

LASER Kamasa Gunson Connect

Manufactured and certificated to ISO6789-1 : 2017. Supplied in moulded case for storage. Batteries included.

http://lasertools.co.uk/product/7909

LASER Kamasa Gunson Onnect Prec